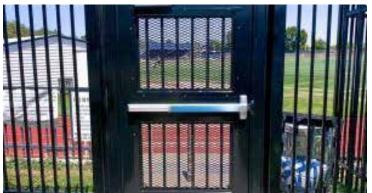

## » PEDESTRIAN GATES Allow convenient access t

Allow convenient access to specific pedestrians while restricting access to others

#### **» TURNSTILES**

Controlled pedestrian access into and out of secured facilities

### **EGRESS GATES**Allows safe and easy exit from

Allows safe and easy exit from the property