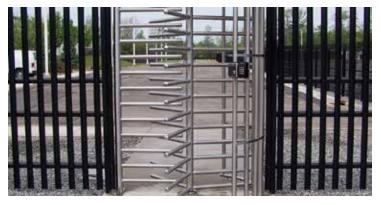

#### **» TURNSTILES**

Controlled pedestrian access into and out of secured facilities