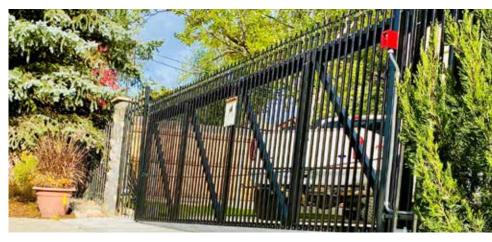

#### **GATE OPTIONS**

- » Pedestrian Gates
- » Driveway Gates
  - Swinging
  - Sliding
- » Gate Automation
- » Access Controls